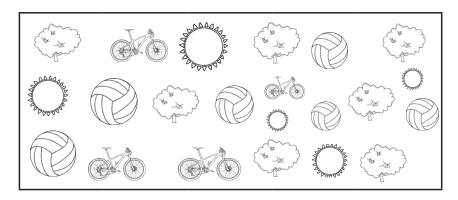

# Summer Count and Craph

| 7 |  |                                       |
|---|--|---------------------------------------|
|   |  |                                       |
| 6 |  |                                       |
| 5 |  |                                       |
| 4 |  |                                       |
| 3 |  |                                       |
| 2 |  |                                       |
| 1 |  |                                       |
|   |  | A A A A A A A A A A A A A A A A A A A |

## Summer Count and Craph Questions

| 1.) How many of each summer picture did you count?   |
|------------------------------------------------------|
| suns                                                 |
| balls                                                |
| bikes                                                |
| trees                                                |
| 2) How many balls and bikes did you count in total?  |
| ③ How many more trees than suns did you count?       |
| 4) How many suns, trees, and bikes were there total? |