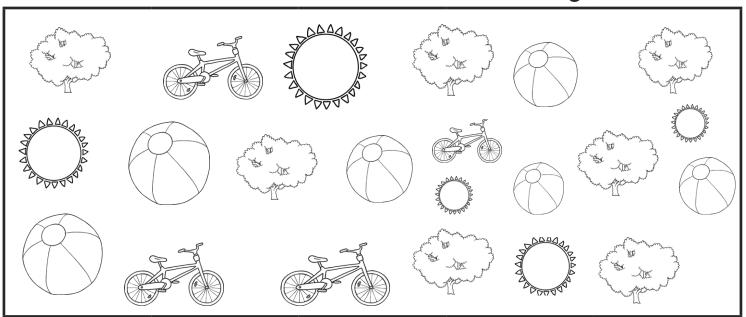

#### Summer Count and Graph

| 7 |  |                                       |
|---|--|---------------------------------------|
| 6 |  |                                       |
| 5 |  |                                       |
| 4 |  |                                       |
| 3 |  |                                       |
| 2 |  |                                       |
| 1 |  |                                       |
|   |  | A A A A A A A A A A A A A A A A A A A |

### Summer Count and Craph Questions

| 1. How many of each summer picture did you count?    |
|------------------------------------------------------|
| suns                                                 |
| balls                                                |
| bikes                                                |
| trees                                                |
| 2. How many balls and bikes did you count in total?  |
| 3. How many more trees than suns did you count?      |
| 4. How many suns, trees, and bikes were there total? |