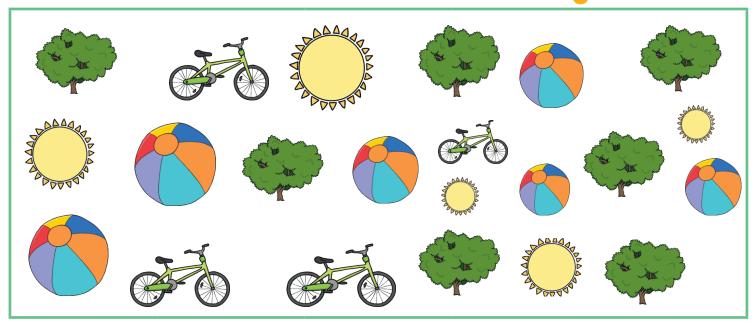

#### Summer Count and Graph Answers

| 7 |  |                                       |
|---|--|---------------------------------------|
| 6 |  |                                       |
| 5 |  |                                       |
| 4 |  |                                       |
| 3 |  |                                       |
| 2 |  |                                       |
| 1 |  |                                       |
|   |  | A A A A A A A A A A A A A A A A A A A |

| 1. How many of each summer p | oicture did | you count? |
|------------------------------|-------------|------------|
|------------------------------|-------------|------------|

5 suns

6 balls

4 bikes

7 trees

#### 2. How many balls and bikes did you count in total? 10

- 3. How many more trees than suns did you count? 2
- 4. How many suns, trees, and bikes were there total? 16